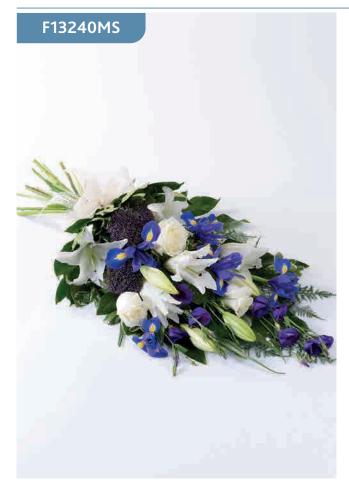

### Classic Sheaf - Blue & White

The soft blue shades of iris are complemented by white Oriental liles, large-headed white roses and lisianthus in this classic sheaf, which is tied together with a cream ribbon.

### Approximate Product Dimensions:

**14 Stems** Width: 40cm, Length: 80cm