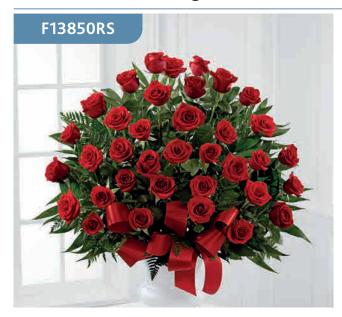

### Approximate Product Dimensions:

**22 Stems - Standard** Height: 80cm, Width: 55cm

**29 Stems - Large** Height: 85cm, Width: 60cm

**37 Stems - Extra Large** Height: 90cm, Width: 65cm

Brilliant red roses are elegantly displayed and accented with lush greens and red satin ribbon to create a beautiful tribute to be displayed at the service.

Sizes available: Standard, Large, Extra Large

*This item includes a vase which is for hire and will be collected by the Florist at your convenience.* 