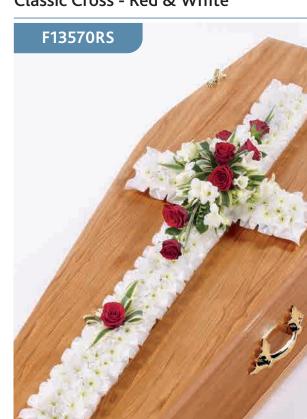

## Classic Cross - Red & White

This classic cross is covered with a mass of Spray Chrysanthemums. A spray of roses, freesias and dracaena leaves completes this traditional design

Sizes available: Standard, Large, Extra Large

#### Approximate Product Dimensions:

**36 Stems - Standard** Length: 92cm, Width: 45cm

*53 Stems - Large Length: 130cm, Width: 45cm* 

**70 Stems - Extra Large** Length: 160cm, Width: 56cm