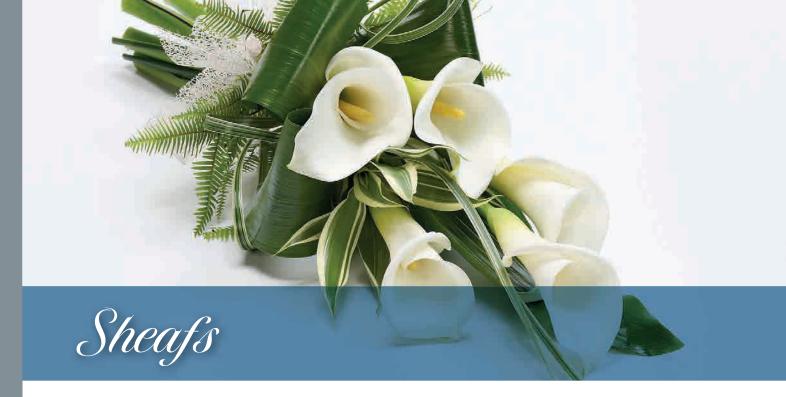

## Calla Lily Sheaf

Classic white calla lilies tied with a natural ribbon are complemented by folded aspidistra leaves and dracaena to create this contemporary sheaf.

#### Approximate Product Dimensions:

**5 Stems** Width: 30cm, Length: 70cm