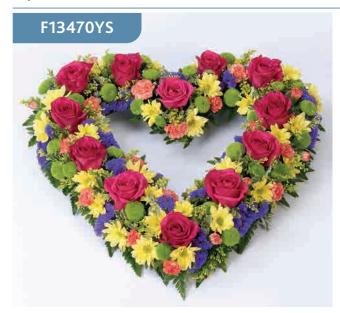

## **Open Heart - Vibrant**

This open heart arrangement includes fresh roses, spray chrysanthemums, spray carnations and statice with solidago, pittosporum and leather leaf.

#### Approximate Product Dimensions:

**31 Stems** Length: 56cm, Width: 56cm