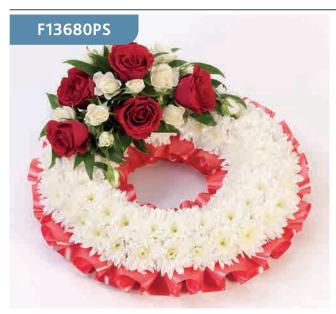

## Traditional Wreath - Red & White

A classic circular wreath covered with a mass of white double spray chrysanthemums and finished with a red and white spray of roses and finished with a red ribbon trim.

Sizes available: Standard, Large, Extra Large

#### **Approximate Product Dimensions:**

**28 Stems - Standard** Length: 38cm, Width: 38cm

**38 Stems - Large** Length: 44cm, Width: 44cm

**48 Stems - Extra Large** Length: 50cm, Width: 50cm