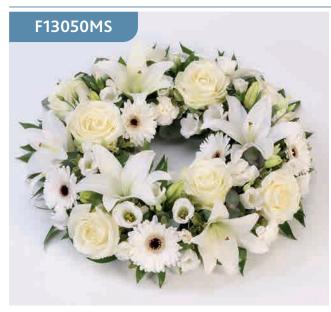

## Rose and Lily Wreath - White

A classic selection of flowers including irises, carnations and spray chrysanthemums nestled into this traditional circular wreath.

Sizes available: Standard, Large, Extra Large

#### **Approximate Product Dimensions:**

**18 Stems - Standard** Length: 38cm, Width: 38cm

**26 Stems - Large** Length: 44cm, Width: 44cm

**34 Stems - Extra Large** Length: 50cm, Width: 50cm