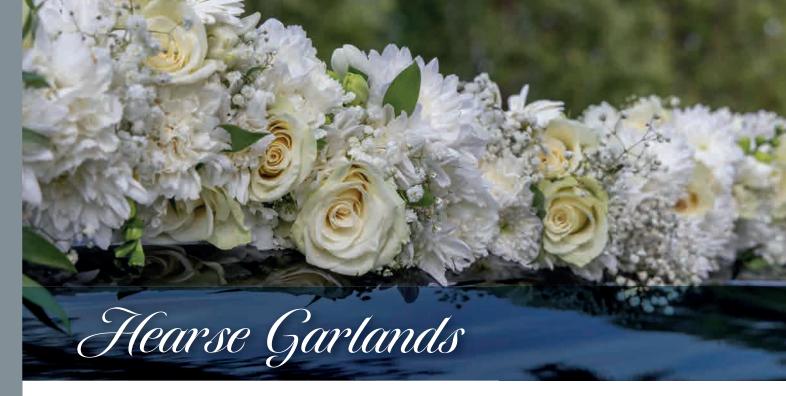

## Hearse Rails Garland - Pink

To be displayed on roof of hearse during the funeral. Can also be displayed in the chapel, crematorium,cemetery or celebration of life upon request.

## Hearse Rails Garland - White

This beautiful hearse garland is packed with various flowers and textures. Featuring most loved traditional blooms such as chrysanthemums, roses, gerberas, carnations and gypsophila also known as baby breath.

Approximate Product Dimensions:

Length: 14ft for both rails (7ft per rail)

Hearse Rails Garland - Vibrant

This beautiful hearse garland is packed with various flowers and textures. Featuring most loved traditional blooms such as chrysanthemums, roses, gerberas, carnations and gypsophila also known as baby breath.

Approximate Product Dimensions:

Length: 14ft for both rails (7ft per rail)