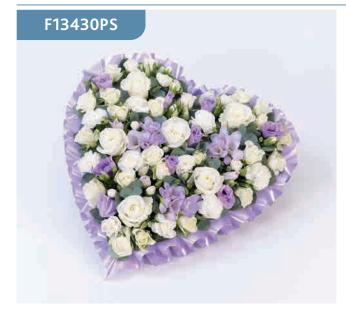

## **Red Rose and Carnation Heart**

A traditional heart-shaped design including roses and spray carnations in rich red complemented by choice foliage.

Sizes available: Standard, Large, Extra Large

#### Approximate Product Dimensions:

**24 Stems - Standard** Length: 37cm, Width: 37cm

**38 Stems - Large** Length: 45cm, Width: 45cm

**52 Stems - Extra Large** Length: 52cm, Width: 52cm