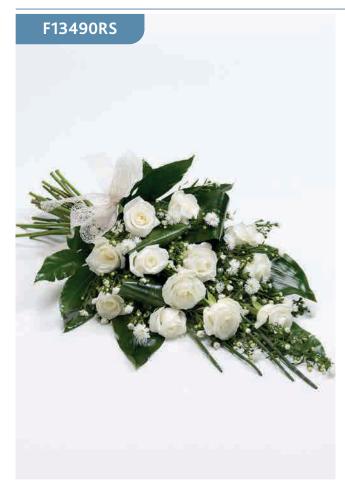

## **Classic Rose Sheaf - White**

*Elegant folded aspidistra and aralia leaves are nestled amongst large-headed white roses to create this stunning sheaf which is finished with delicate white September flower and foliage.* 

#### Approximate Product Dimensions:

**15 Stems** Width: 40cm, Length: 68cm