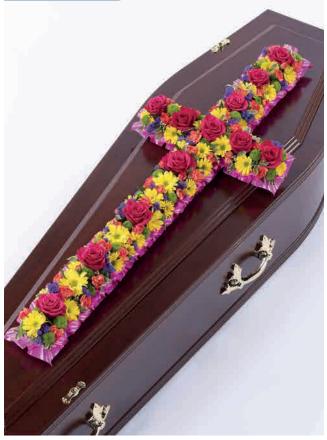

## **Classic Cross - Vibrant**

A classic cross covered with a mass of roses, spray carnations, spray chrysanthemums and September flower.

Sizes available: Standard, Large, Extra Large

#### **Approximate Product Dimensions:**

**29 Stems - Standard** Length: 92cm, Width: 45cm

**42 Stems - Large** Length: 130cm, Width: 45cm

**55 Stems - Extra Large** Length: 160cm, Width: 56cm