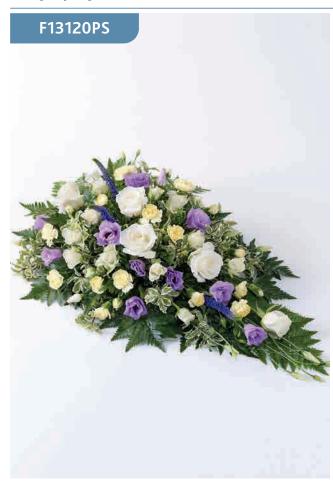

### Classic Sheaf - Pink, Lilac & White

The soft blue shades of iris are complemented by Oriental liles, large-headed roses and lisianthus in this classic sheaf, which is tied together with a cream ribbon.

### **Approximate Product Dimensions:**

**14 Stems** Width: 40cm, Length: 80cm