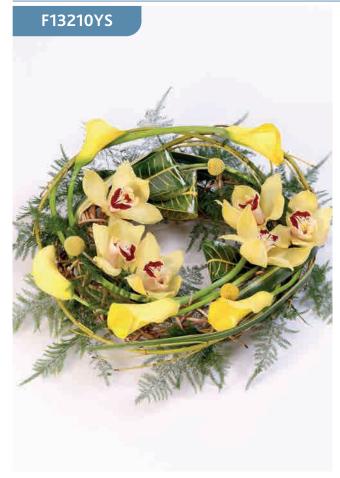

## Woodland Wreath

Yellow calla lilies and cymbidium orchids are entwined with cornus stems, craspedia and asparagus fern around a circular willow frame to create this woodland wreath.

Sizes available: Standard, Large, Extra Large