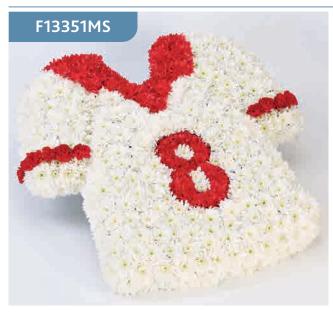

## Football Shirt Tribute

Double spray chrysanthemums and spray carnations are used to create this red and white football shirt design.

#### **Approximate Product Dimensions:**

52 Stems Length: 60cm, Width: 60cm