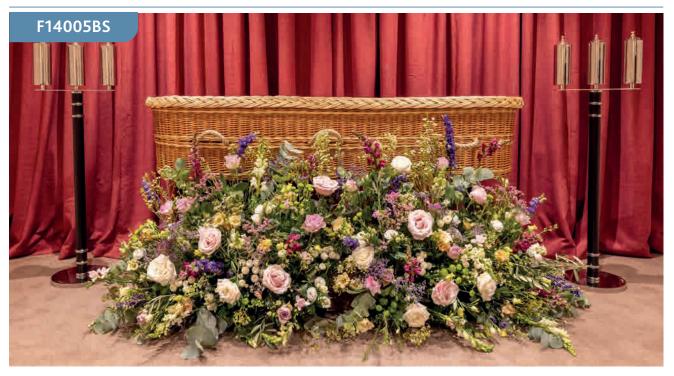

### F14003BS

Rose, Orchid and Calla Lily Coffin Spray

This garden style coffin spray features wild garden foliage and fillers bringing out the beauty of most loved traditional garden flowers such as roses, carnations, gerberas and lisianthus.