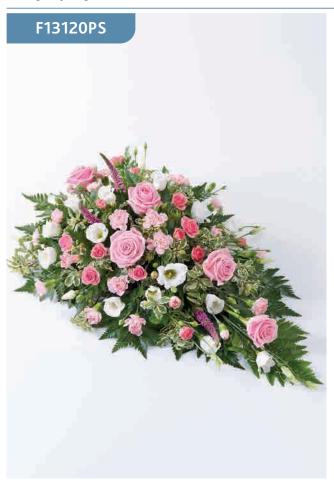

# Pink Rose, Lily and Gladioli Service Arrangement

The beautiful arrangement is an exquisite display of serene wishes and grace. Soft pink roses, alstroemeria and carnations are arranged amongst pink Oriental lilies and white gladioli, along with lush greens.

This item includes a vase which is for hire and will be collected by the Florist at your convenience.

### **Approximate Product Dimensions:**

**29 Stems** Height: 90cm, Width: 60cm