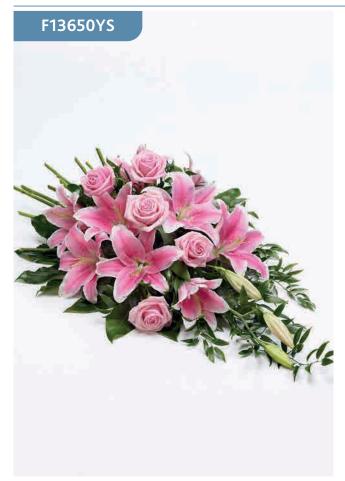

# Rose and Lily Spray - Pink

Aralia leaves and French ruscus are nestled amongst classic Oriental lilies and large-headed roses in this classic teardrop spray.

Sizes available: Standard, Large, Extra Large

#### **Approximate Product Dimensions:**

**8 Stems - Standard** Length: 65cm, Width: 40cm

**10 Stems - Large** Length: 80cm, Width: 50cm

**12 Stems - Extra Large** Length: 90cm, Width: 60cm