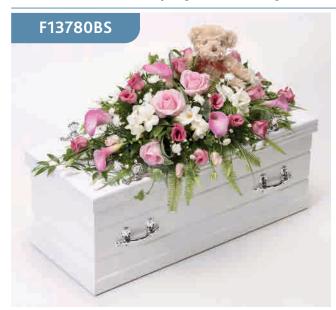

## Children's Casket Spray with Teddy Bear - Pink

Bramble Bear sits amongst a sea of flowers, creating a fitting tribute. Roses and calla lilies are arranged with freesia, September flowers and lisianthus and finished with China grass, ruscus, ferns and ivy trails.

#### **Approximate Product Dimensions:**

**17 Stems** Length: 70cm, Width: 30cm