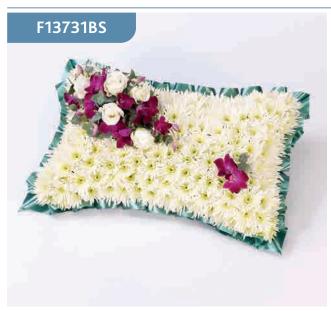

## **Classic White Pillow**

A classic pillow-shaped design created using a mass of white double spray chrysanthemums and finished with a spray of white large-headed roses and purple dendrobium orchids.

#### Approximate Product Dimensions:

42 Stems Length: 30cm, Width: 55cm