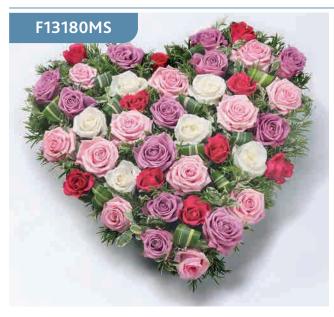

## Mixed Rose Heart - Mixed

Large-headed roses and short-Stemmed roses are nestled into a solid heart shape amongst asparagus fern and pittosporum.

#### Approximate Product Dimensions:

**40 Stems** Length: 55cm, Width: 50cm