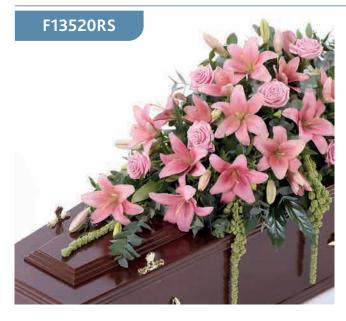

# Lily Coffin Spray - Pink

Lily Coffin Spray - Vibrant

A blanket of Oriental pink lilies is beautifully complemented by an array of luxurious deep green leaves to create this simple but striking coffin spray.