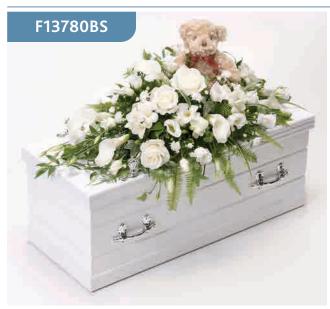

## Children's Casket Spray with Teddy Bear - White

Bramble Bear sits amongst a sea of flowers, creating a fitting tribute. Roses and calla lilies are arranged with freesia, September flowers and lisianthus and finished with China grass, ruscus, ferns and ivy trails.

#### Approximate Product Dimensions:

**17 Stems** Length: 70cm, Width: 30cm