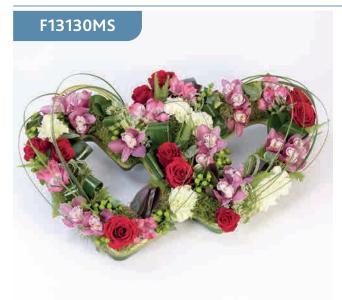

## Double Heart Tribute - Mixed

Mini cymbidium orchids, carnations, alstroemeria, shortstemmed roses and hypericum are nestled into two open heart shapes. Loops of steel grass complete this elegant design.

#### **Approximate Product Dimensions:**

**28 Stems** Length: 50cm, Width: 60cm