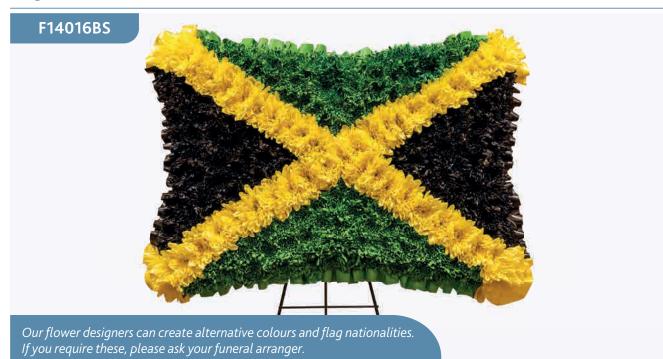

# Jamaican Themed Casket Spray

This Jamaican themed spray is carefully designed to represent the colours of the national flag. Featuring seasonal yellow blooms, sprayed flowers in black and various green textures. This tribute can be customised to the colours of other national flags.

### Sizes available: Standard, Large, Extra Large

### **Approximate Product Dimensions:**

**Standard** Length: 3ft

**Large** Length: 4ft

**Extra Large** Length: 5ft

# Jamaican Themed Chapel Set

*Our flower designers can create alternative colours and flag nationalities. If you require these, please ask your funeral arranger.* 

This Jamaican themed chapel set includes a gorgeous coffin spray featuring lovely blooms and textures, set of letters of your choice (final price depends on number of letters chosen) and the Jamaican flag cushion tribute.