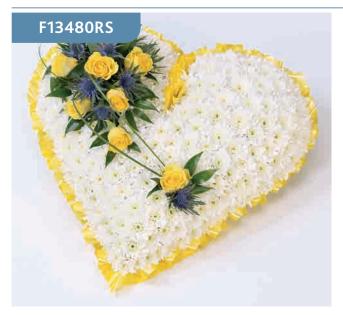

art - Yellow & White**



*This open heart arrangement includes fresh roses, spray chrysanthemums, spray carnations and statice with solidago, pittosporum and leather leaf.* 

#### **Approximate Product Dimensions:**

**31 Stems** Length: 56cm, Width: 56cm

## **Open Heart - Vibrant**



This open heart arrangement includes fresh roses, spray chrysanthemums, spray carnations and statice with solidago, pittosporum and leather leaf.

#### Approximate Product Dimensions:

**31 Stems** Length: 56cm, Width: 56cm

## Classic Heart - Red



A classic heart-shaped design covered with a mass of double spray chysanthemums and finished with a spray of large-headed roses, eryngium and ruscus.

#### Approximate Product Dimensions:

**35 Stems** Length: 50cm, Width: 50cm

## **Classic Heart - Yellow**



A classic heart-shaped design covered with a mass of double spray chysanthemums and finished with a spray of large-headed roses, eryngium and ruscus.

#### **Approximate Product Dimensions:**

**35 Stems** Length: 50cm, Width: 50cm

## Classic Heart - Lilac



A classic heart-shaped design covered with a mass of double spray chysanthemums and finished with a spray of large-headed roses, eryngium and ruscus.

#### Approximate Product Dimensions:

**35 Stems** Length: 50cm, Width: 50cm

## Mixed Rose Heart - Red & Pink



Large-headed roses and short-Stemmed roses are nestled into a solid heart shape amongst asparagus fern and pittosporum.

#### **Approximate Product Dimensions:**

**40 Stems** Length: 55cm, Width: 50cm

## Mixed Rose Heart - Mixed



Large-headed roses and short-Stemmed r