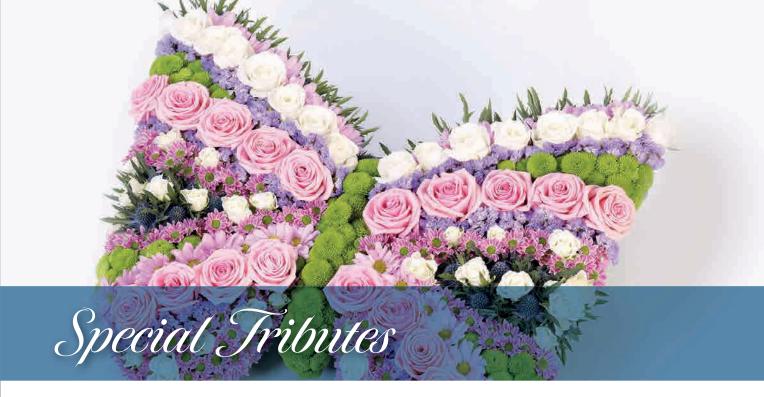

choose from. If you require a bespoke, named tribute please contact our dedicated Customer Care Team.

## **Classic Letters - On the Bars**

Sprayed Letters - Themed



A mass of white double spray chrysanthemums is finished with delicate sprays of chosen blooms and a ribbon displayed on the double bar.

To be displayed on roof of hearse during the funeral. Can also be displayed in the chapel, crematorium, cemetery or celebration of life upon request.

Not appplicable for certain venues due to height – please liaise with your funeral arranger for details.

Approximate Product Dimensions:

Width: 90cm, Height: 30cm

F14017BS

A mass of white double spray chrysanthemums is finished with a themed colour spraying and the ribbon.

Approximate Product Dimensions:

Width: 90cm, Height: 30cm







## **Butterfly Tribute**



An array of pinks, lilacs, lime green and white make up this beautiful butterfly-shaped floral tribute. The display features spray chrysanthemums, pink and white roses, blue eryngium, lilac statice and lime green spray chrysanthemums.

#### **Approximate Product Dimensions:**

**85 Stems** Length: 50cm, Width: 60cm

## Gates of Heaven



This design is created using white double spray chrysanthemums and finished with sprays of lisianthus, short Stemmed roses and veronica in white with contrasting green foliage.

#### **Approximate Product Dimensions:**

*51 Stems Height: 56cm, Width: 50cm* 

## Football Tribute





A mass of white double spray chrysanthemums are used in this football-themed three dimensional tribute, with some sprayed black to create the dist