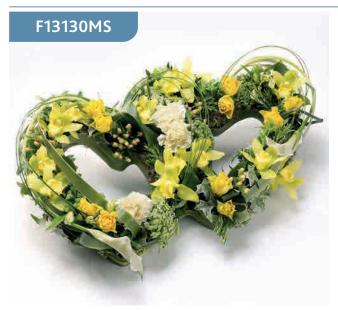

## Double Heart Tribute - Mixed

Mini cymbidium orchids, carnations, alstroemeria, shortstemmed roses and hypericum are nestled into two open heart shapes. Loops of steel grass complete this elegant design.

#### **Approximate Product Dimensions:**

**28 Stems** Length: 50cm, Width: 60cm