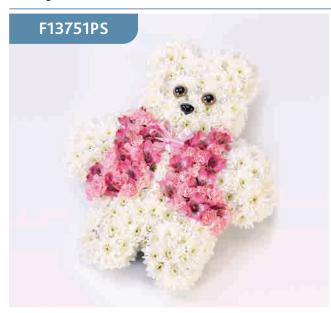

## Teddy Bear Tribute - Pink

Double spray chrysanthemums, spray carnations and alstroemeria are used to create this pink and white design shaped like a teddy bear.

#### **Approximate Product Dimensions:**

**36 Stems** Length: 55cm, Width: 45cm