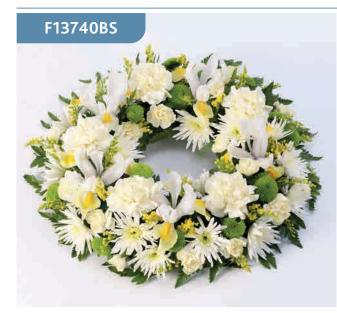

## Classic Wreath - Yellow & Cream

A classic selection of flowers including irises, carnations and spray chrysanthemums nestled into this traditional circular wreath.

Sizes available: Standard, Large, Extra Large

#### **Approximate Product Dimensions:**

**19 Stems - Standard** Length: 38cm, Width: 38cm

**28 Stems - Large** Length: 44cm, Width: 44cm

**37 Stems - Extra Large** Length: 50cm, Width: 50cm