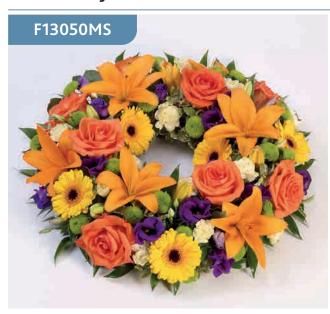

## Rose and Lily Wreath - Vibrant

A classic selection of flowers including irises, carnations and spray chrysanthemums nestled into this traditional circular wreath.

Sizes available: Standard, Large, Extra Large