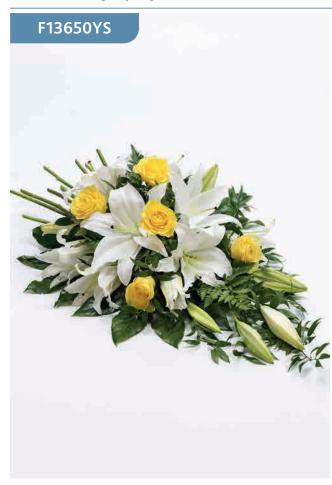

### Approximate Product Dimensions:

**30 Stems - Standard** Height: 90cm, Width: 75cm

**42 Stems - Large** Height: 100cm, Width: 80cm

**53 Stems - Extra Large** Height: 115cm, Width: 90cm

Yellow Asiatic lilies, roses and solidago are offset by cream roses, molucella, palm fronds and choice foliage to create a vibrant display. This beautiful display will make a lovely addition to the service.