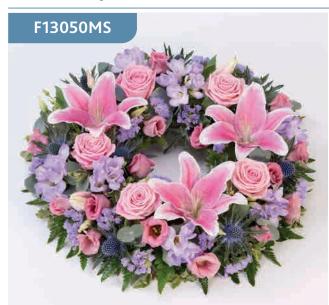

## Rose and Lily Wreath - Pink & Lilac

A classic selection of flowers including irises, carnations and spray chrysanthemums nestled into this traditional circular wreath.

Sizes available: Standard, Large, Extra Large

#### **Approximate Product Dimensions:**

**18 Stems - Standard** Length: 38cm, Width: 38cm

**26 Stems - Large** Length: 44cm, Width: 44cm

**34 Stems - Extra Large** Length: 50cm, Width: 50cm