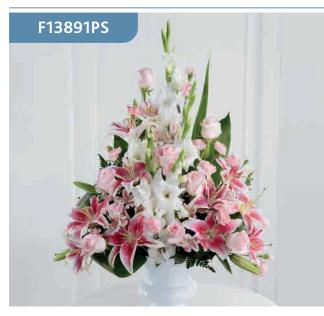

# Pink Rose, Lily and Gladioli Service Arrangement

The beautiful arrangement is an exquisite display of serene wishes and grace. Soft pink roses, alstroemeria and carnations are arranged amongst pink Oriental lilies and white gladioli, along with lush greens.