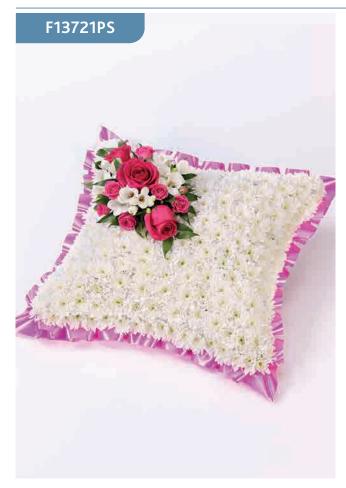

## **Contemporary Cushion - Pink**

A classic cushion-shaped design created using a mass of white double spray chrysanthemums and finished with a spray of cerise roses and white freesias and a pink ribbon trim.

## Approximate Product Dimensions:

**32 Stems** Length: 45cm, Width: 45cm

This striking contemporary cushion-shaped design features a selection of flowers in pinks and purples and includes liatris, carnations, germini, freesia and chrysanthemums.