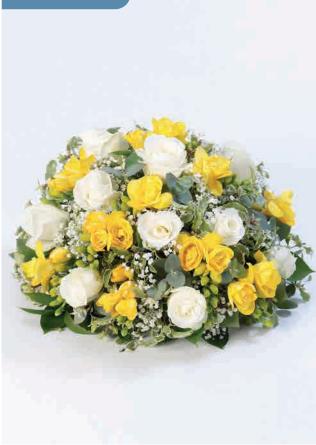

## Classic Posy - Yellow & White

A classic selection including large-headed roses, freesias, lisianthus and spray chrysanthemums presented in a posy design.

Sizes available: Standard, Large, Extra Large

#### **Approximate Product Dimensions:**

**15 Stems - Standard** Height: 20cm, Width: 30cm

**20 Stems - Large** Height: 25cm, Width: 35cm

**25 Stems - Extra Large** Height: 25cm, Width: 40cm