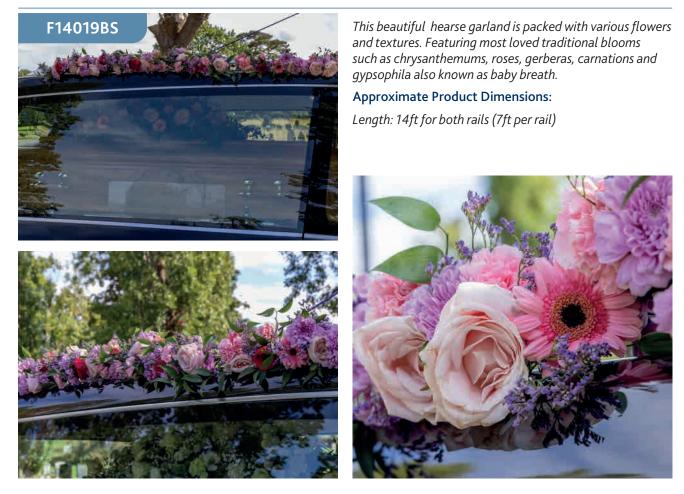

## Hearse Rails Garland - White

This beautiful hearse garland is packed with various flowers and textures. Featuring most loved traditional blooms such as chrysanthemums, roses, gerberas, carnations and gypsophila also known as baby breath.

Approximate Product Dimensions:

Length: 14ft for both rails (7ft per rail)

Hearse Rails Garland - Vibrant

This beautiful hearse garland is packed with various flowers and textures. Featuring most loved traditional blooms such as chrysanthemums, roses, gerberas, carnations and gypsophila also known as baby breath.