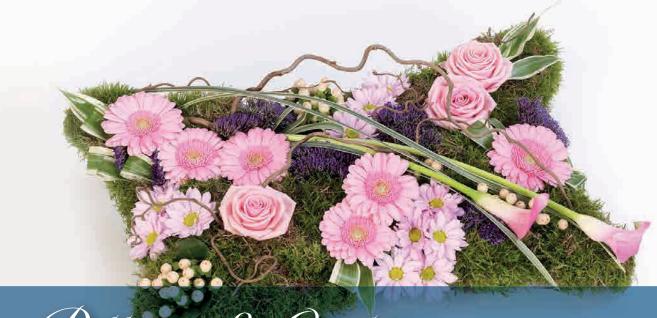

# Garden Meadow Floor Spray

This dramatic meadow tribute is an exquisite addition to the service. Featuring most loved seasonal garden flowers and wild foliages. Colours can be customised.

### Approximate Product Dimensions:

One Size: Length: 6ft, Height: 2ft