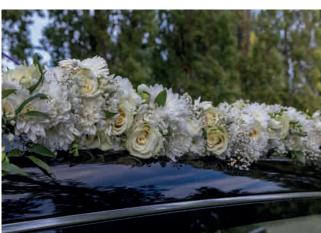

## Hearse Rails Garland - White

This beautiful hearse garland is packed with various flowers and textures. Featuring most loved traditional blooms such as chrysanthemums, roses, gerberas, carnations and gypsophila also known as baby breath.

Approximate Product Dimensions:

Length: 14ft for both rails (7ft per rail)

Hearse Rails Garland - Vibrant

This beautiful hearse garland is packed with various flowers and textures. Featuring most loved traditional blooms such as chrysanthemums, roses, gerberas, carnations and gypsophila also known as baby breath.