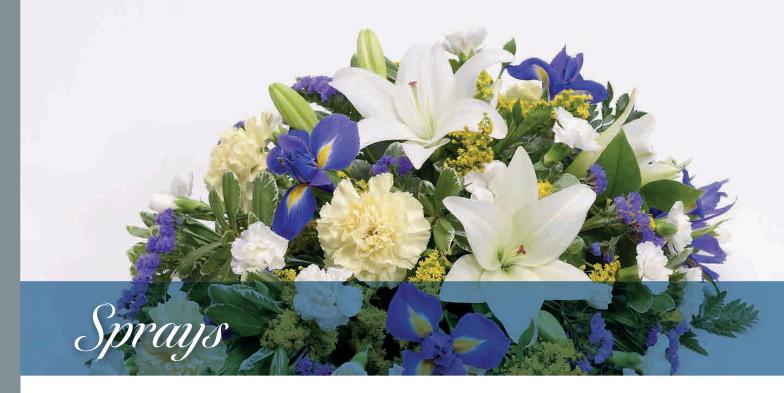

ngth: 5ft

*Vibrant Tropical Standing Spray Standard:* Height: 110cm, Width: 70cm *Large:* Height: 115cm, Width: 75cm *Extra Large:* Height: 120cm, Width: 80cm

# Jamaican Themed Chapel Set



*Our flower designers can create alternative colours and flag nationalities. If you require these, please ask your funeral arranger.* 

This Jamaican themed chapel set includes a gorgeous coffin spray featuring lovely blooms and textures, set of letters of your choice (final price depends on number of letters chosen) and the Jamaican flag cushion tribute.

### Approximate Product Dimensions:

Jamaican Themed Sprayed Letters One Size: Width: 90cm, Height: 30cm

*Jamaican Themed Casket Spray Standard: Length: 3ft Large: Length: 4ft Extra Large: Length: 5ft* 

*Flag Cushion - Jamaican One Size:* 18"





# Lily and Iris Teardrop Spray - Lemon & Blue



Asiatic lilies and carnations are presented with irises, spray carnations and choice foliage to create this lemon and blue teardrop spray.

Sizes available: Standard, Large, Extra Large

### **Approximate Product Dimensions:**

**19 Stems - Standard** Length: 65cm, Width: 38cm

**24 Stems - Large** Length: 75cm, Width: 45cm

**29 Stems - Extra Large** Length: 85cm, Width: 50cm

# Lily and Iris Teardrop Spray - Vibrant



Asiatic lilies and carnations are presented with irises, spray carnations and choice foliage to create this vibrant teardrop spray.

Sizes available: Standard, Large, Extra Large

### **Approximate Product Dimensions:**

**19 Stems - Standard** Length: 65cm, Width: 38cm

**24 Stems - Large** Length: 75cm, Width: 45cm

**29