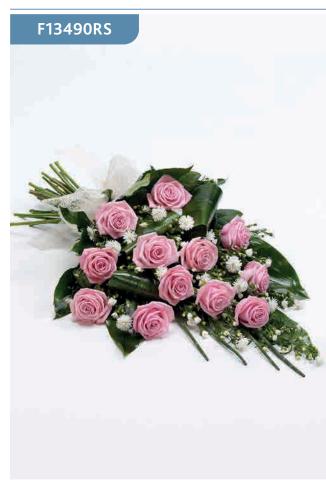

### Simple Rose Sheaf - Red

Large-headed red roses are presented with aralia leaves, French ruscus and eucalyptus to create this simple, classic rose sheaf.

### Approximate Product Dimensions:

6 Stems Width: 34cm, Length: 60cm