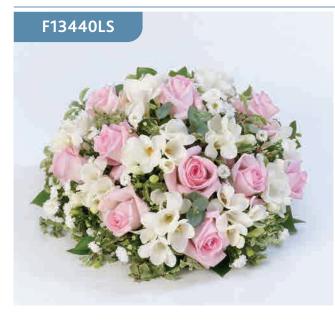

## Scented Posy - Lilac & White

## F13440LS

A beautiful scented posy including scented freesias, roses and september flower in soft lilac and white.

#### Approximate Product Dimensions:

22 Stems Height: 20cm, Width: 30cm