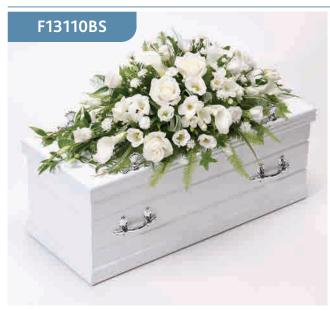

## Children's Casket Spray - Pink

This delicate casket spray arrangement includes pure calla lilies and large-headed roses contrasted with sweetly fragrant freesia, September flowers and lisianthus. The display is trimmed with China grass, ruscus, asparagus fern and ivy trails.

#### **Approximate Product Dimensions:**

**17 Stems** Length: 70cm, Width: 30cm