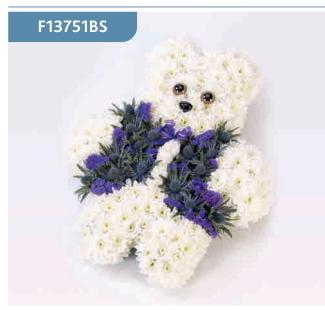

## Teddy Bear Tribute - Blue

Double spray chrysanthemums, spray carnations, eryngium and statice are used to create this blue and white design shaped like a teddy bear.

#### **Approximate Product Dimensions:**

**29 Stems** Length: 55cm, Width: 45cm