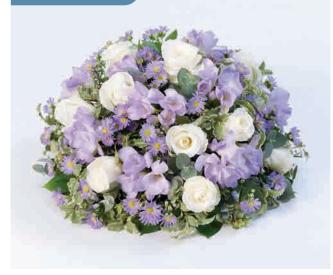

## Classic Posy - Lilac & Pink

A classic selection including large-headed roses, freesias, lisianthus and spray chrysanthemums presented in a posy design.

Sizes available: Standard, Large, Extra Large

#### **Approximate Product Dimensions:**

**15 Stems - Standard** Height: 20cm, Width: 30cm

**20 Stems - Large** Height: 25cm, Width: 35cm

**25 Stems - Extra Large** Height: 25cm, Width: 40cm