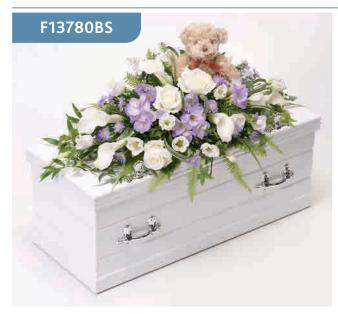

## Children's Casket Spray with Teddy Bear - Blue & Lilac

Bramble Bear sits amongst a sea of flowers, creating a fitting tribute. Roses and calla lilies are arranged with freesia, September flowers and lisianthus and finished with China grass, ruscus, ferns and ivy trails.

#### **Approximate Product Dimensions:**

**17 Stems** Length: 70cm, Width: 30cm

HEAD OFFICE 1 Norfolk House, Wellesley Road, Croydon, Surrey CR0 1LH Tel: 020 8688 1447 or 020 8688 2003

SELSDON OFFICE 175 Selsdon Park Road, Croydon, Surrey CR2 8JJ