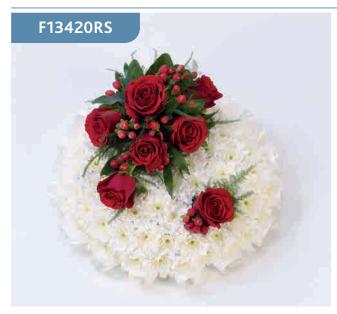

## **Red Rose and Carnation Heart**

A traditional heart-shaped design including roses and spray carnations in rich red complemented by choice foliage.

Sizes available: Standard, Large, Extra Large

#### Approximate Product Dimensions:

**24 Stems - Standard** Length: 37cm, Width: 37cm

**38 Stems - Large** Length: 45cm, Width: 45cm

**52 Stems - Extra Large** Length: 52cm, Width: 52cm