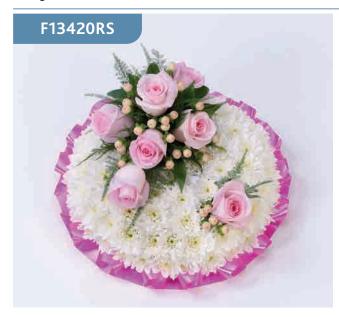

## Pastel Heart - Pink & White

A heart-shaped design including roses, spray roses, lisianthus, spray carnations and scented freesia.

#### Approximate Product Dimensions:

**20 Stems** Length: 40cm, Width: 40cm