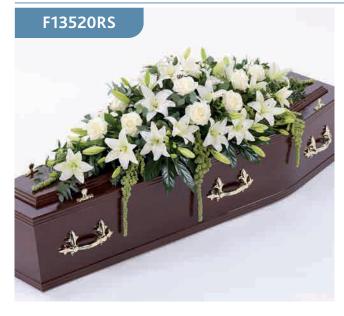

# Lily Coffin Spray - White

A blanket of Oriental white lilies is beautifully complemented by an array of luxurious deep green leaves to create this simple but striking coffin spray.

Sizes available: Standard, Large, Extra Large