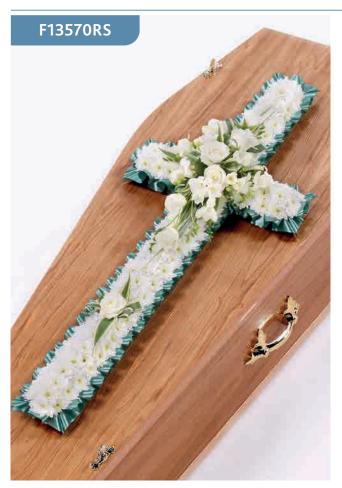

## **Classic Cross - White**

This classic cross is covered with a mass of Spray Chrysanthemums. A spray of roses, freesias and dracaena leaves completes this traditional design

#### Sizes available: Standard, Large, Extra Large

#### **Approximate Product Dimensions:**

**36 Stems - Standard** Length: 92cm, Width: 45cm

*53 Stems - Large Length: 130cm, Width: 45cm* 

**70 Stems - Extra Large** Length: 160cm, Width: 56cm