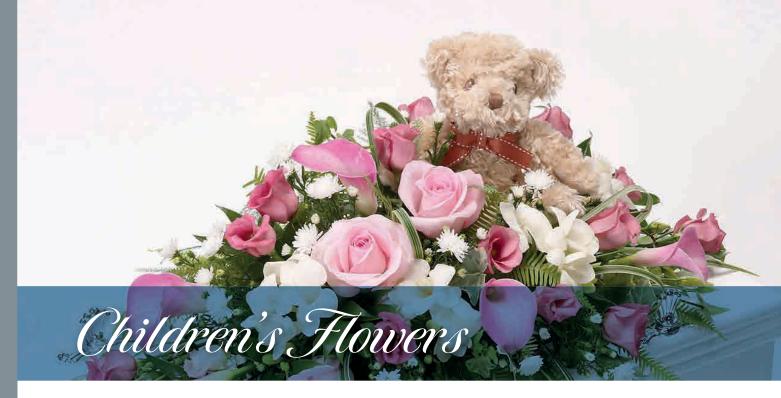

hed with a spray of white freesias, lilac lisianthus and blue veronica.

#### **Approximate Product Dimensions:**

**57 Stems** Length: 62cm, Width: 58cm

## **Train Tribute**



This train tribute is covered in a bed of fresh white double spray chrysanthemums, yellow spray chrysanthemums and yellow spray carnations and finished with gold, red, yellow and black spray colours.

#### **Approximate Product Dimensions:**

**85 Stems** Length: 44cm, Width: 90cm

## Motorcycle Tribute



Pay tribute to their love of motorcycles with this distinctive floral display. The motorbike is covered in a bed of fresh red carnations and white double spray chrysanthemums and finished with silver, red and black spray colours.

#### **Approximate Product Dimensions:**

**64 Stems** Width: 78cm, Length: 46cm



## Teddy Bear Tribute - Blue



Double spray chrysanthemums, spray carnations, eryngium and statice are used to create this blue and white design shaped like a teddy bear.

#### **Approximate Product Dimensions:**

**29 Stems** Length: 55cm, Width: 45cm

## Teddy Bear Tribute - Pink



Double spray chrysanthemums, spray carnations and alstroemeria are used to create this pink and white design shaped like a teddy bear.

#### **Approximate Product Dimensions:**

**36 Stems** Length: 55cm, Width: 45cm

## **Petite Cross**

# F13161WS



#### Approximate Product Dimensions:

**22 Stems** Length: 60cm, Width: 40cm



## Baby Spray - Pink



A beautiful tribute for a baby, this pretty spray features large-headed roses, spray carnations and spray roses, interspersed with Veronica and lisianthus