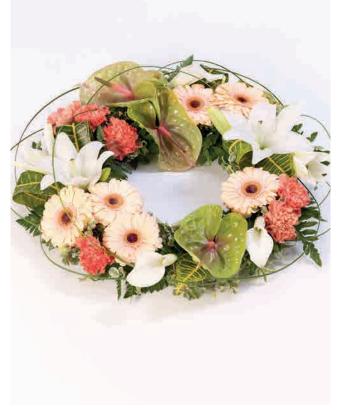

## Exotic Wreath

## F13450MS

An elegant wreath featuring an exotic mix of anthuriums, calla lilies, gerberas, lilies and carnations in green, orange and white. Tropical foliage and looped steel grass give it a contemporary feel.