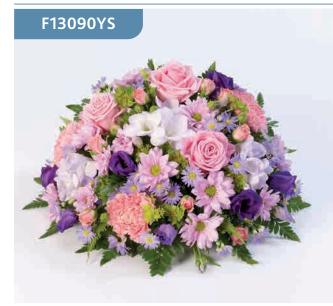

## Classic Posy - Lilac & Pink

A classic selection including large-headed roses, freesias, lisianthus and spray chrysanthemums presented in a posy design.

Sizes available: Standard, Large, Extra Large

#### **Approximate Product Dimensions:**

**15 Stems - Standard** Height: 20cm, Width: 30cm

**20 Stems - Large** Height: 25cm, Width: 35cm

**25 Stems - Extra Large** Height: 25cm, Width: 40cm