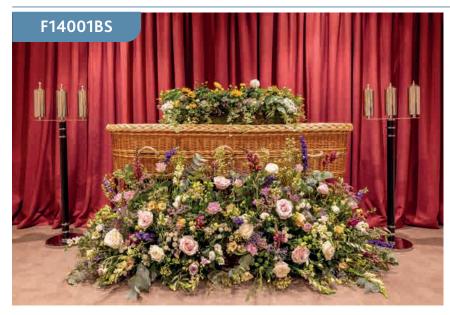

# Garden Style Chapel Set

This outstanding chapel garden set features the wild meadow tribute and long lasting planted garden coffin spray acting as keepsake and remembrance when planted in the garden after the ceremony.

### **Approximate Product Dimensions:**

Garden Meadow Floor Spray One Size: Length: 6ft, Height: 2ft

*Garden Planted Coffin Spray Standard: Length: 3ft Large: Length: 4ft Extra Large: Length: 5ft* 