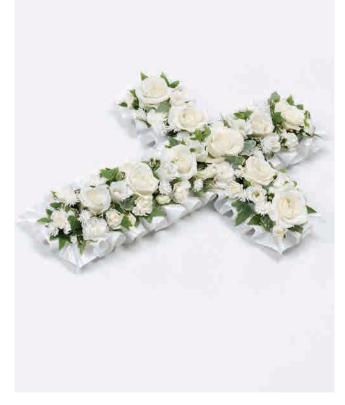

## **Petite Cross**

# F13161WS

#### Approximate Product Dimensions:

**22 Stems** Length: 60cm, Width: 40cm