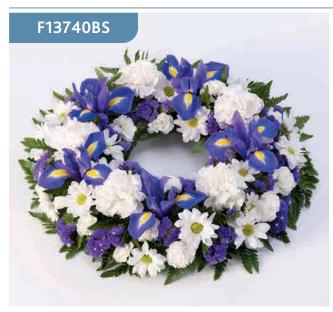

## Classic Wreath - Blue & White

A classic selection of flowers including irises, carnations and spray chrysanthemums nestled into this traditional circular wreath.

Sizes available: Standard, Large, Extra Large

#### **Approximate Product Dimensions:**

**19 Stems - Standard** Length: 38cm, Width: 38cm

**28 Stems - Large** Length: 44cm, Width: 44cm

**37 Stems - Extra Large** Length: 50cm, Width: 50cm