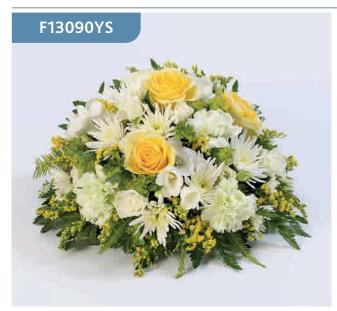

## Classic Posy - Yellow & White

A classic selection including large-headed roses, freesias, lisianthus and spray chrysanthemums presented in a posy design.

Sizes available: Standard, Large, Extra Large

#### **Approximate Product Dimensions:**

**15 Stems - Standard** Height: 20cm, Width: 30cm

**20 Stems - Large** Height: 25cm, Width: 35cm

**25 Stems - Extra Large** Height: 25cm, Width: 40cm