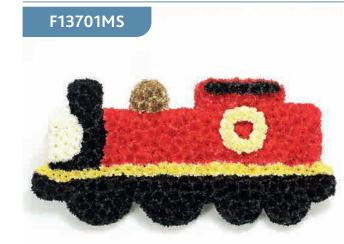

## **Train Tribute**

This train tribute is covered in a bed of fresh white double spray chrysanthemums, yellow spray chrysanthemums and yellow spray carnations and finished with gold, red, yellow and black spray colours.

#### **Approximate Product Dimensions:**

**85 Stems** Length: 44cm, Width: 90cm