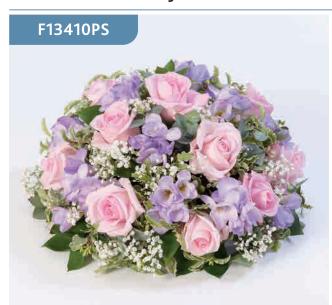

## Rose and Freesia Posy - Yellow & White

## F13410PS

Roses and scented freesia are nestled amongst choice foliage in this classic posy design.

Sizes available: Standard, Large, Extra Large

#### Approximate Product Dimensions:

**21 Stems - Standard** Height: 20cm, Width: 30cm

**32 Stems - Large** Height: 20cm, Width: 40cm

**243 Stems - Extra Large** Height: 20cm, Width: 50cm