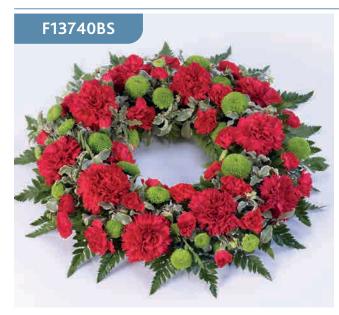

## Classic Wreath - Red & Green

A classic selection of flowers including irises, carnations and spray chrysanthemums nestled into this traditional circular wreath.

Sizes available: Standard, Large, Extra Large

#### **Approximate Product Dimensions:**

**19 Stems - Standard** Length: 38cm, Width: 38cm

**28 Stems - Large** Length: 44cm, Width: 44cm

**37 Stems - Extra Large** Length: 50cm, Width: 50cm