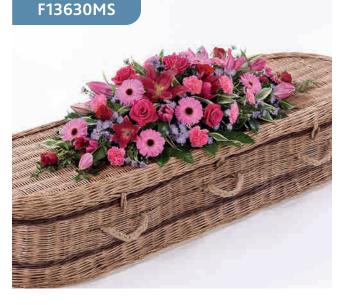

#### Approximate Product Dimensions:

**18 Stems - Standard** Width: 45cm, Length: 92cm

**31 Stems - Large** Width: 50cm, Length: 120cm

**44 Stems - Extra Large** Width: 60cm, Length: 150cm

This bright coffin spray featuring a classic selection of flowers in pink, red and lilac includes large-headed roses, carnations, gerberas and Oriental lilies complemented by luxurious foliages.