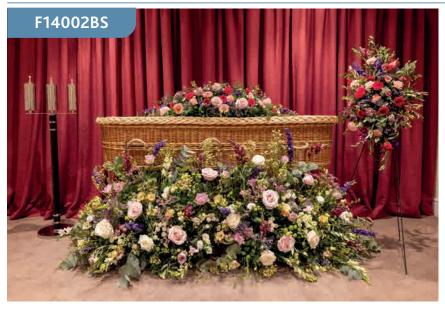

# Pink Garden Chapel Set

This pretty pink garden chappel set features a pink garden coffin spray created using seasonal pink and lilac garden blooms, outstanding meadow and a pink garden standing spray.

#### **Approximate Product Dimensions:**

Garden Meadow Floor Spray One Size: Length: 6ft, Height: 2ft

*Pink Garden Coffin Spray Standard: Length: 3ft Large: Length: 4ft Extra Large: Length: 5ft* 

*Pink Garden Standing Spray Standard:* Height: 110cm, Width: 70cm *Large:* Height: 115cm, Width: 75cm *Extra Large:* Height: 120cm, Width: 80cm