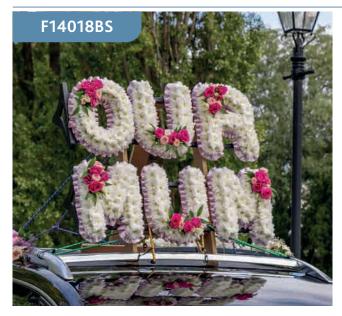

## **MUM Tribute**

A mass of spray chrysanthemums, freesias, roses, spray roses and September flower in white, lilac and pink is used to create this Mum tribute.

#### Approximate Product Dimensions:

**47 Stems** Width: 90cm, Height: 30cm