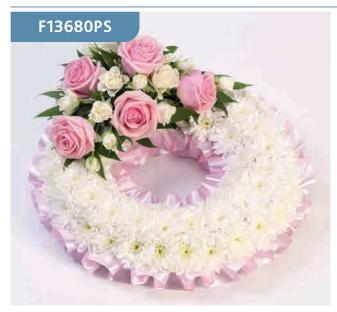

## Traditional Wreath - Pink & White

A classic circular wreath covered with a mass of white double spray chrysanthemums and finished with a pink and white spray of roses and finished with a pink ribbon trim.

Sizes available: Standard, Large, Extra Large

#### **Approximate Product Dimensions:**

28 Stems - Standard Length: 38cm, Width: 38cm

**38 Stems - Large** Length: 44cm, Width: 44cm

**48 Stems - Extra Large** Length: 50cm, Width: 50cm