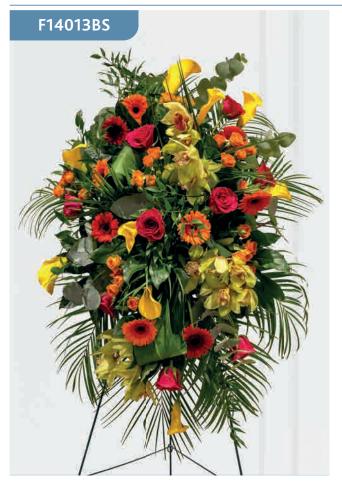

## Exotic Wreath

## F13450MS

An elegant wreath featuring an exotic mix of anthuriums, calla lilies, gerberas, lilies and carnations in green, orange and white. Tropical foliage and looped steel grass give it a contemporary feel.

Sizes available: Standard, Large, Extra Large

#### **Approximate Product Dimensions:**

**21 Stems - Standard** Height: 10cm, Width: 50cm

**28 Stems - Large** Height: 10cm, Width: 55cm

**35 Stems - Extra Large** Height: 10cm, Width: 60cm