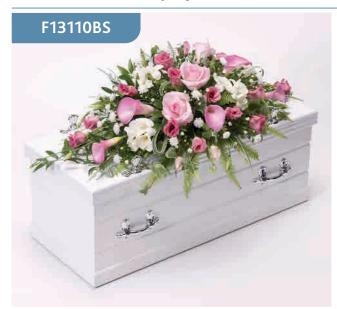

# Rose, Orchid and Anthurium Casket Spray

A very distinctive casket spray in shades of rich red including roses, carnations, gladioli, anthuriums and orchids along with red hypericum, leucadendron and aspidistra leaves.

### **Approximate Product Dimensions:**

**74 Stems** Width: 45cm, Length: 140cm