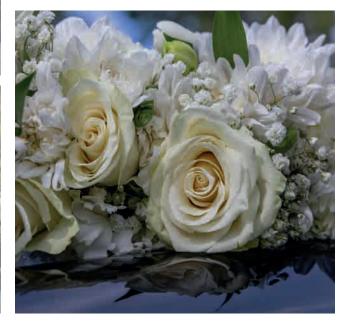

## Hearse Rails Garland - White

This beautiful hearse garland is packed with various flowers and textures. Featuring most loved traditional blooms such as chrysanthemums, roses, gerberas, carnations and gypsophila also known as baby breath.

Approximate Product Dimensions:

Length: 14ft for both rails (7ft per rail)

Hearse Rails Garland - Vibrant

This beautiful hearse garland is packed with various flowers and textures. Featuring most loved traditional blooms such as chrysanthemums, roses, gerberas, carnations and gypsophila also known as baby breath.