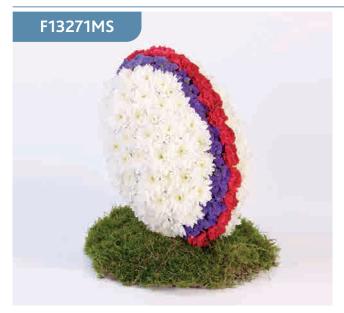

## **Petite Cross**

# F13161WS

#### Approximate Product Dimensions:

**22 Stems** Length: 60cm, Width: 40cm