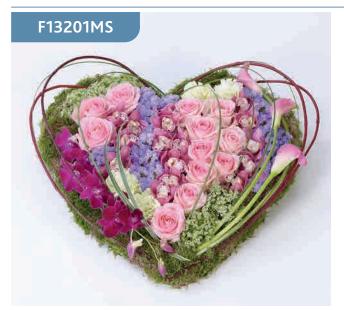

## **Contemporary Heart**

This heart-shaped design including large-headed roses, carnations and cymbidium and dendrobium orchids is given a contemporary feel with sweeping pink calla lilies, cornus and steel grass.

#### **Approximate Product Dimensions:**

**28 Stems** Length: 50cm, Width: 50cm