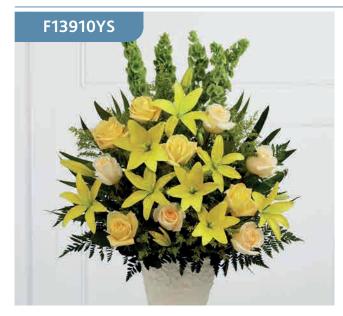

# Yellow Lily and Rose Service Arrangement

### Approximate Product Dimensions:

**30 Stems - Standard** Height: 90cm, Width: 75cm

**42 Stems - Large** Height: 100cm, Width: 80cm

**53 Stems - Extra Large** Height: 115cm, Width: 90cm

Yellow Asiatic lilies, roses and solidago are offset by cream roses, molucella, palm fronds and choice foliage to create a vibrant display. This beautiful display will make a lovely addition to the service.