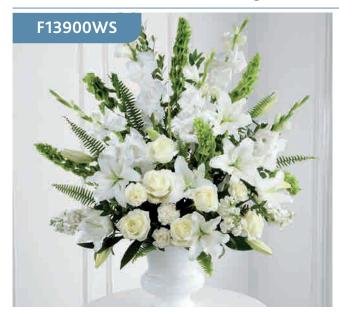

### White and Green Service Arrangement

# **Red Rose Service Arrangement**

This stunning arrangement is a beautiful expression of peace and soft serenity. White roses, carnations, gladioli, stocks and Oriental lilies are accented with the bright green stems of molucella and an assortment of foliage.