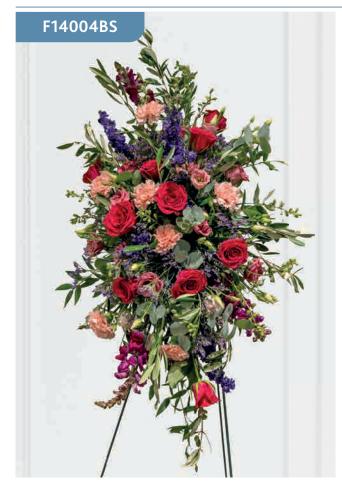

#### Approximate Product Dimensions:

**18 Stems - Standard** Width: 45cm, Length: 92cm

**31 Stems - Large** Width: 50cm, Length: 120cm

**44 Stems - Extra Large** Width: 60cm, Length: 150cm

This bright coffin spray featuring a classic selection of flowers in pink, red and lilac includes large-headed roses, carnations, gerberas and Oriental lilies complemented by luxurious foliages.

Sizes available: Standard, Large, Extra Large

#### **Approximate Product Dimensions:**

**32 Stems - Standard** Width: 45cm, Length: 92cm

**37 Stems - Large** Width: 50cm, Length: 120cm

**42 Stems - Extra Large** Width: 60cm, Length: 150cm