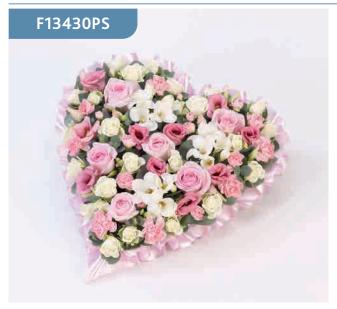

## Pastel Heart - Pink & White

A heart-shaped design including roses, spray roses, lisianthus, spray carnations and scented freesia.

#### Approximate Product Dimensions:

**20 Stems** Length: 40cm, Width: 40cm