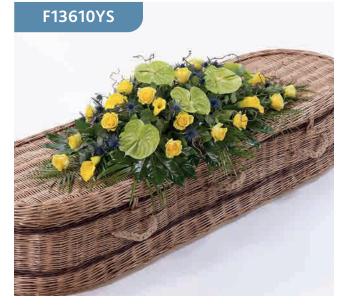

### Woodland Coffin Spray

**Classic Collection Coffin Spray** 

Yellow calla lilies and large-headed roses are complemented by lime green anthuriums, blue eryngium and foliages including palm and aralia leaves. Twisted willow stems are used to finish this stunning coffin spray.