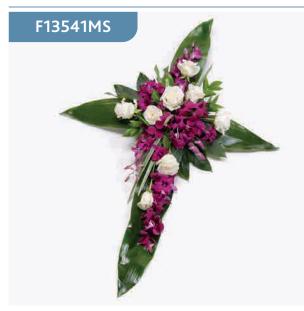

## Classic Cross - Pink & Lilac

## F13080PS

A classic cross covered with a mass of roses, spray carnations, spray chrysanthemums and September flower.

Sizes available: Standard, Large, Extra Large

#### **Approximate Product Dimensions:**

**29 Stems - Standard** Length: 92cm, Width: 45cm

**42 Stems - Large** Length: 130cm, Width: 45cm

**55 Stems - Extra Large** Length: 160cm, Width: 56cm