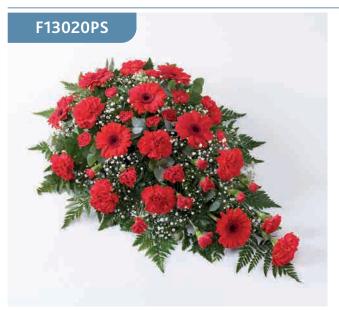

### Rose and Carnation Coffin Spray - Red

Large-headed red roses combine with carnations and luxurious foliages to create this traditional coffin spray.

Sizes available: Standard, Large, Extra Large

#### **Approximate Product Dimensions:**

**48 Stems - Standard** Width: 45cm, Length: 92cm

**72 Stems - Large** Width: 50cm, Length: 120cm

**96 Stems - Extra Large** Width: 60cm, Length: 150cm