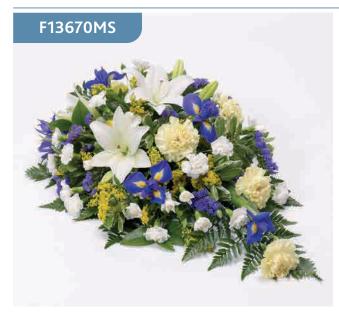

# Lily and Iris Teardrop Spray - Lemon & Blue

Asiatic lilies and carnations are presented with irises, spray carnations and choice foliage to create this lemon and blue teardrop spray.

Sizes available: Standard, Large, Extra Large

### **Approximate Product Dimensions:**

**19 Stems - Standard** Length: 65cm, Width: 38cm

**24 Stems - Large** Length: 75cm, Width: 45cm

**29 Stems - Extra Large** Length: 85cm, Width: 50cm