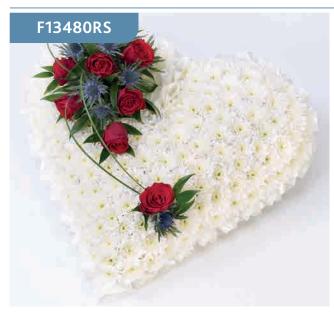

e foliage.

Sizes available: Standard, Large, Extra Large

#### Approximate Product Dimensions:

**24 Stems - Standard** Length: 37cm, Width: 37cm

**38 Stems - Large** Length: 45cm, Width: 45cm

**52 Stems - Extra Large** Length: 52cm, Width: 52cm

## **Open Heart - Yellow & White**



*This open heart arrangement includes fresh roses, spray chrysanthemums, spray carnations and statice with solidago, pittosporum and leather leaf.* 

#### **Approximate Product Dimensions:**

**31 Stems** Length: 56cm, Width: 56cm

## **Open Heart - Vibrant**



This open heart arrangement includes fresh roses, spray chrysanthemums, spray carnations and statice with solidago, pittosporum and leather leaf.

#### Approximate Product Dimensions:

**31 Stems** Length: 56cm, Width: 56cm

## Classic Heart - Red



A classic heart-shaped design covered with a mass of double spray chysanthemums and finished with a spray of large-headed roses, eryngium and ruscus.

#### Approximate Product Dimensions:

**35 Stems** Length: 50cm, Width: 50cm

## **Classic Heart - Yellow**



A classic heart-shaped design covered with a mass of double spray chysanthemums and finished with a spray of large-headed roses, eryngium and ruscus.

#### **Approximate Product Dimensions:**

**35 Stems** Length: 50cm, Width: 50cm

## Classic Heart - Lilac



A classic heart-shaped design covered with a mass of double spray chysanthemums and finished with a spray of large-headed roses, eryngium and ruscus.

#### Approximate Product Dimensions:

**35 Stems** Length: 50cm, Width: 50cm

## Mixed Rose Heart - Red & Pink



Large-head