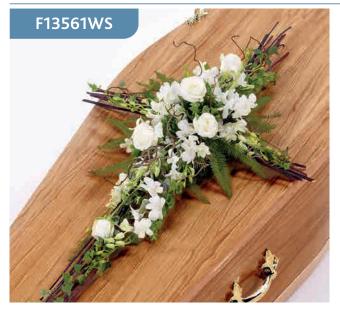

## **Classic Cross - White**

This classic cross is covered with a mass of Spray Chrysanthemums. A spray of roses, freesias and dracaena leaves completes this traditional design

#### Sizes available: Standard, Large, Extra Large

#### **Approximate Product Dimensions:**

**36 Stems - Standard** Length: 92cm, Width: 45cm

*53 Stems - Large Length: 130cm, Width: 45cm* 

**70 Stems - Extra Large** Length: 160cm, Width: 56cm