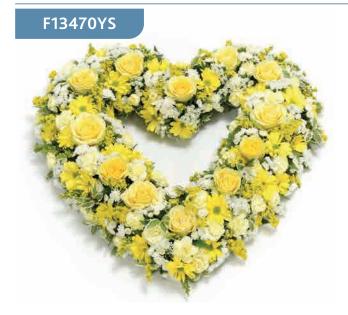

## **Open Heart - Yellow & White**

*This open heart arrangement includes fresh roses, spray chrysanthemums, spray carnations and statice with solidago, pittosporum and leather leaf.* 

#### **Approximate Product Dimensions:**

**31 Stems** Length: 56cm, Width: 56cm