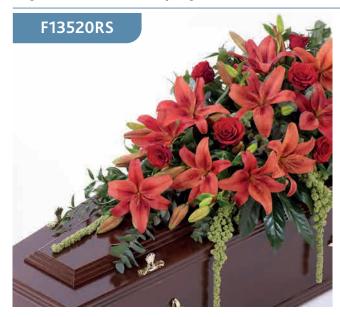

### Rose and Carnation Coffin Spray - Red

Large-headed red roses combine with carnations and luxurious foliages to create this traditional coffin spray.

Sizes available: Standard, Large, Extra Large

#### **Approximate Product Dimensions:**

**48 Stems - Standard** Width: 45cm, Length: 92cm

**72 Stems - Large** Width: 50cm, Length: 120cm

**96 Stems - Extra Large** Width: 60cm, Length: 150cm