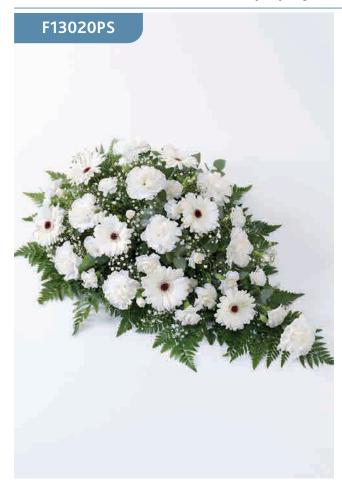

# Rose and Carnation Coffin Spray - White

Large-headed white roses combine with carnations and luxurious foliages to create this traditional coffin spray.

Sizes available: Standard, Large, Extra Large

### Approximate Product Dimensions:

**48 Stems - Standard** Width: 45cm, Length: 92cm

**72 Stems - Large** Width: 50cm, Length: 120cm

**96 Stems - Extra Large** Width: 60cm, Length: 150cm