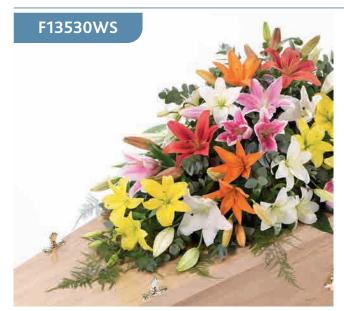

# Lily Coffin Spray - Pink

Lily Coffin Spray - Vibrant

A blanket of Oriental pink lilies is beautifully complemented by an array of luxurious deep green leaves to create this simple but striking coffin spray.

Sizes available: Standard, Large, Extra Large

#### **Approximate Product Dimensions:**

**14 Stems - Standard** Width: 45cm, Length: 120cm

**18 Stems - Large** Width: 50cm, Length: 150cm

**22 Stems - Extra Large** Width: 60cm, Length: 180cm

A blanket of Oriental multi-coloured lilies is beautifully complemented by an array of luxurious deep green leaves to create this simple but striking coffin spray.

#### **Approximate Product Dimensions:**

**14 Stems - Standard** Width: 45cm, Length: 120cm

**18 Stems - Large** Width: 50cm, Length: 150cm

**22 Stems - Extra Large** Width: 60cm, Length: 180cm