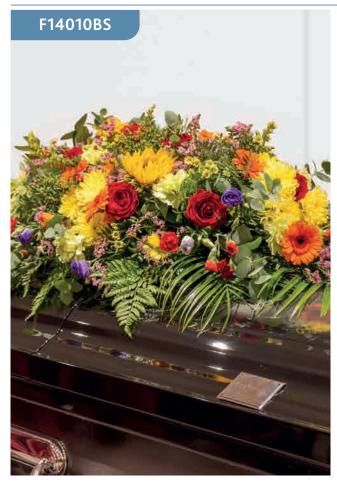

### CASKET SPRAYS

# Vibrant Casket Spray

This bright stunning spray is carefully design choosing the most beautiful seasonal bright flowers and various textures of foliages.

Sizes available: Standard, Large, Extra Large