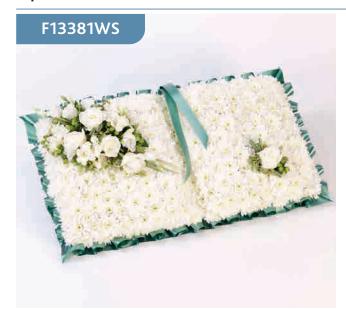

## **Open Book Tribute**

A bed of white double spray chrysanthemums trimmed with ribbon is the basis for this classic open-book floral tribute. The display is finished with carefully arranged white roses, freesia and lisianthus with pittosporum and china grass.

#### **Approximate Product Dimensions:**

**51 Stems** Length: 35cm, Width: 65cm