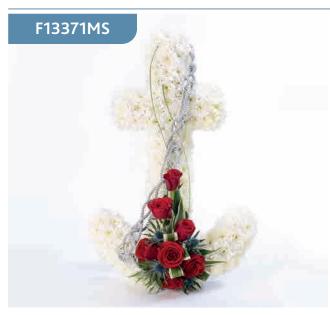

## **Anchor Tribute**

An anchor shaped design using a mass of white double spray chrysanthemums with a feature spray of red short stemmed roses and a contrasting blue eryngium. The tribute is finished with green foliage and a silver cord.

#### Approximate Product Dimensions:

**43 Stems** Height: 60cm, Width: 40cm