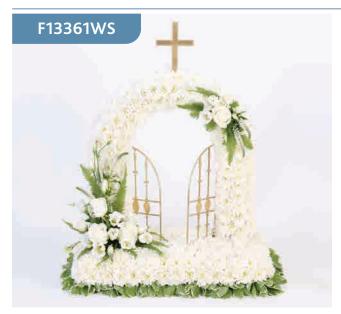

## Gates of Heaven

This design is created using white double spray chrysanthemums and finished with sprays of lisianthus, short Stemmed roses and veronica in white with contrasting green foliage.

#### **Approximate Product Dimensions:**

*51 Stems Height: 56cm, Width: 50cm* 