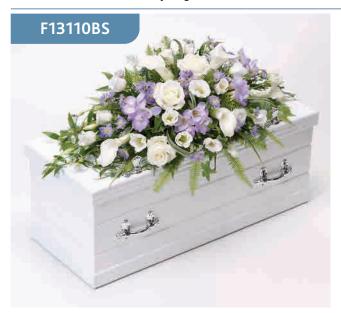

## Children's Casket Spray - Blue & Lilac

This delicate casket spray arrangement includes pure calla lilies and large-headed roses contrasted with sweetly fragrant freesia, September flowers and lisianthus. The display is trimmed with China grass, ruscus, asparagus fern and ivy trails.

#### **Approximate Product Dimensions:**

**17 Stems** Length: 70cm, Width: 30cm