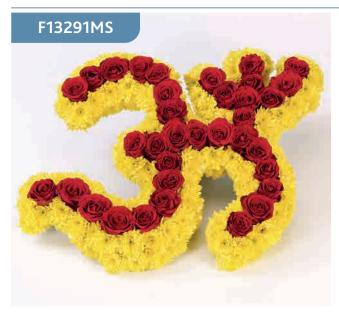

## **OM Hindu Tribute**

A mass of yellow double spray chrysanthemums forms the Aum tribute which is completed with red roses.

#### **Approximate Product Dimensions:**

**75 Stems** Length: 45cm, Width: 55cm