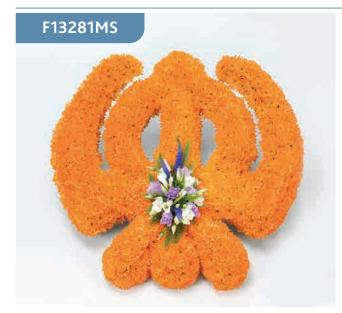

## Khanda Sikh Tribute

A mass of orange double spray chrysanthemums forms the Khanda tribute which is finished with a spray of white freesias, lilac lisianthus and blue veronica.

#### **Approximate Product Dimensions:**

**57 Stems** Length: 62cm, Width: 58cm