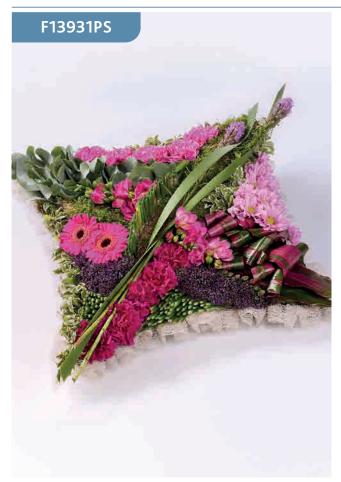

## **Contemporary Cushion - Vibrant**

## F13231MS

This striking contemporary cushion-shaped design features a selection of flowers in vibrant yellow, orange, purple and pink and includes roses, germini, carnations and statice. The design is completed with sweeping calla lilies and veronica.

#### Approximate Product Dimensions:

**37 Stems** Length: 45cm, Width: 45cm