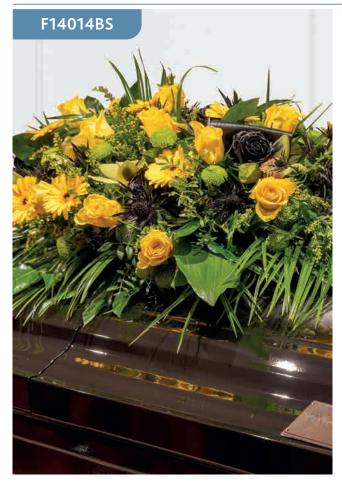

# Jamaican Themed Casket Spray

This Jamaican themed spray is carefully designed to represent the colours of the national flag. Featuring seasonal yellow blooms, sprayed flowers in black and various green textures. This tribute can be customised to the colours of other national flags.

### Sizes available: Standard, Large, Extra Large

### **Approximate Product Dimensions:**

**Standard** Length: 3ft

**Large** Length: 4ft

**Extra Large** Length: 5ft