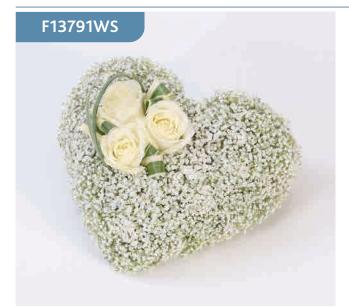

## Heart Casket Adornment

This white heart shaped tribute is a simple and very graceful design. Three perfect cream large-headed roses trimmed with China grass are carefully set on a bed of delicate white gypsophila flowers.

#### Approximate Product Dimensions:

**10 Stems** Width: 25cm, Length: 25cm

Pastel Heart - Lilac & White

A heart-shaped design including roses, spray roses, lisianthus, spray carnations and scented freesia.