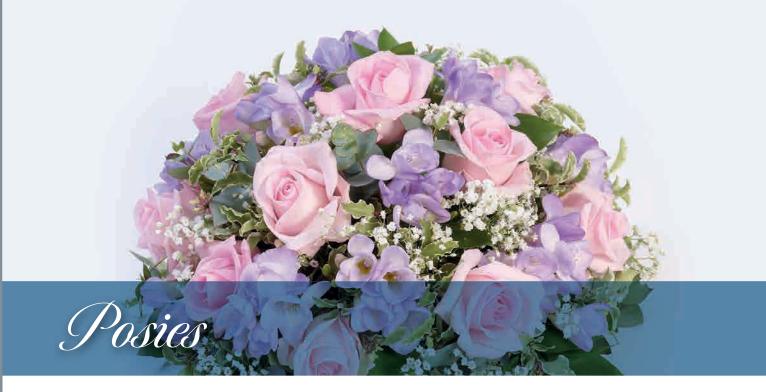

#### Rose and Freesia Posy - Pink & Lilac

Roses and scented freesia are nestled amongst choice foliage in this classic posy design.

Sizes available: Standard, Large, Extra Large

#### **Approximate Product Dimensions:**

**21 Stems - Standard** Height: 20cm, Width: 30cm

**32 Stems - Large** Height: 20cm, Width: 40cm

**243 Stems - Extra Large** Height: 20cm, Width: 50cm