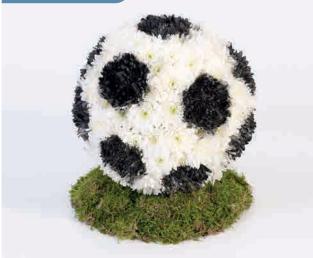

## Football Tribute

A mass of white double spray chrysanthemums are used in this football-themed three dimensional tribute, with some sprayed black to create the distinctive pattern. The football is then displayed on a moss-covered base.

#### **Approximate Product Dimensions:**

**30 Stems** Height: 30cm, Width: 20cm