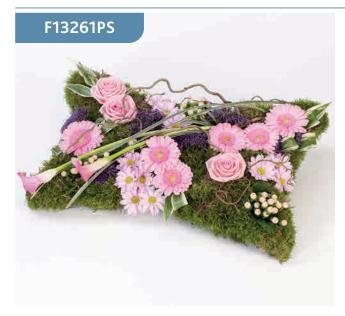

## Woodland Pillow

This pillow-shaped design has a woodland theme and includes pink large-headed roses, germini and spray chrysanthemums along with calla lilies and twisted hazel amongst an array of greenery.

#### Approximate Product Dimensions:

**18 Stems** Length: 30cm, Width: 55cm