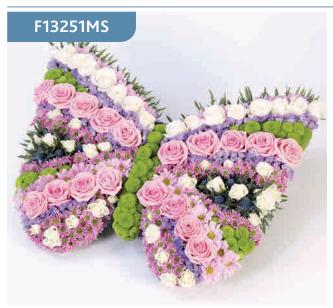

## **Butterfly Tribute**

An array of pinks, lilacs, lime green and white make up this beautiful butterfly-shaped floral tribute. The display features spray chrysanthemums, pink and white roses, blue eryngium, lilac statice and lime green spray chrysanthemums.

#### **Approximate Product Dimensions:**

**85 Stems** Length: 50cm, Width: 60cm