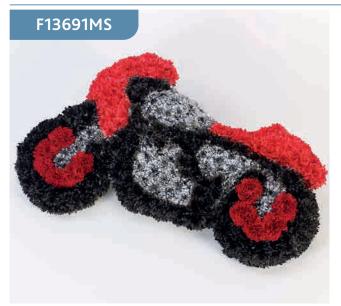

## Motorcycle Tribute

Pay tribute to their love of motorcycles with this distinctive floral display. The motorbike is covered in a bed of fresh red carnations and white double spray chrysanthemums and finished with silver, red and black spray colours.

#### **Approximate Product Dimensions:**

**64 Stems** Width: 78cm, Length: 46cm