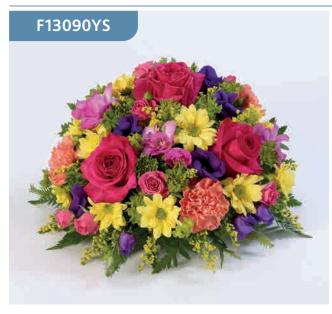

## **Classic Posy - Vibrant**

A classic selection including large-headed roses, freesias, lisianthus and spray chrysanthemums presented in a posy design.

Sizes available: Standard, Large, Extra Large

#### **Approximate Product Dimensions:**

**15 Stems - Standard** Height: 20cm, Width: 30cm

**20 Stems - Large** Height: 25cm, Width: 35cm

**25 Stems - Extra Large** Height: 25cm, Width: 40cm