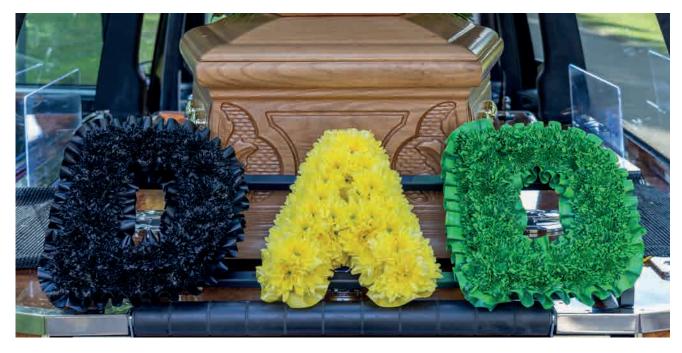

## **Classic Letters - On the Bars**

Sprayed Letters - Themed

A mass of white double spray chrysanthemums is finished with delicate sprays of chosen blooms and a ribbon displayed on the double bar.

To be displayed on roof of hearse during the funeral. Can also be displayed in the chapel, crematorium, cemetery or celebration of life upon request.

Not appplicable for certain venues due to height – please liaise with your funeral arranger for details.

Approximate Product Dimensions:

Width: 90cm, Height: 30cm

F14017BS

A mass of white double spray chrysanthemums is finished with a themed colour spraying and the ribbon.

Approximate Product Dimensions:

Width: 90cm, Height: 30cm