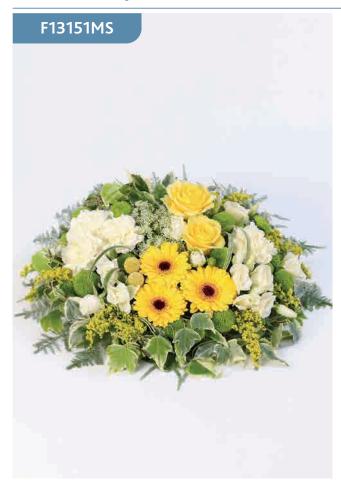

## **Open Heart - Yellow & White**

*This open heart arrangement includes fresh roses, spray chrysanthemums, spray carnations and statice with solidago, pittosporum and leather leaf.* 

#### **Approximate Product Dimensions:**

**31 Stems** Length: 56cm, Width: 56cm