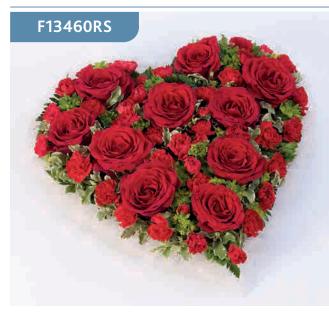

## **Red Rose and Carnation Heart**

A traditional heart-shaped design including roses and spray carnations in rich red complemented by choice foliage.

Sizes available: Standard, Large, Extra Large

#### Approximate Product Dimensions:

**24 Stems - Standard** Length: 37cm, Width: 37cm

**38 Stems - Large** Length: 45cm, Width: 45cm

**52 Stems - Extra Large** Length: 52cm, Width: 52cm