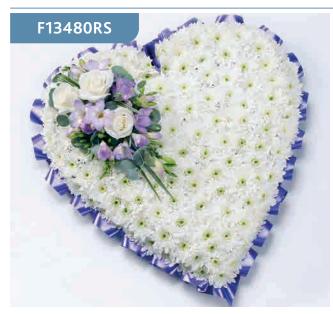

## Heart Casket Adornment

This white heart shaped tribute is a simple and very graceful design. Three perfect cream large-headed roses trimmed with China grass are carefully set on a bed of delicate white gypsophila flowers.

#### Approximate Product Dimensions:

**10 Stems** Width: 25cm, Length: 25cm

Pastel Heart - Lilac & White

A heart-shaped design including roses, spray roses, lisianthus, spray carnations and scented freesia.