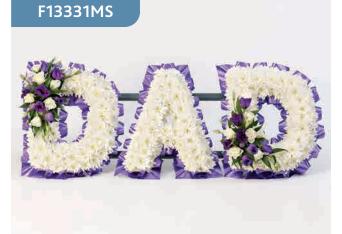

## DAD Tribute

A mass of white double spray chrysanthemums is finished with delicate sprays of roses and lisianthus in white and purple to create this Dad tribute.

#### Approximate Product Dimensions:

**42 Stems** Width: 90cm, Height: 30cm

Our Floral designers can create alternative letters and names, in a range of colours to choose from. If you require a bespoke, named tribute please contact our dedicated Customer Care Team.