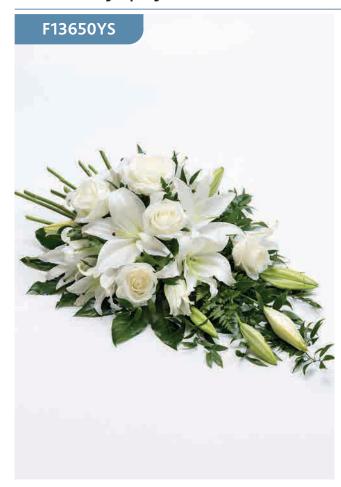

### Rose and Lily Spray - White

Aralia leaves and French ruscus are nestled amongst classic Oriental lilies and large-headed roses in this classic teardrop spray.

#### Sizes available: Standard, Large, Extra Large

### Approximate Product Dimensions:

**8 Stems - Standard** Length: 65cm, Width: 40cm

**10 Stems - Large** Length: 80cm, Width: 50cm

**12 Stems - Extra Large** Length: 90cm, Width: 60cm