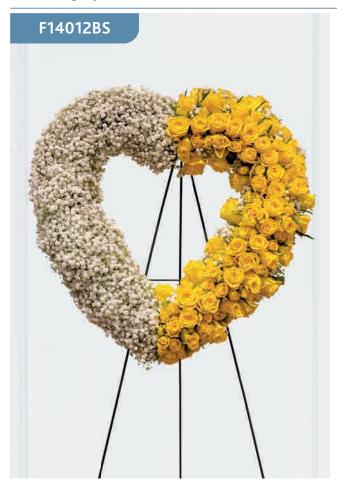

# Standing Split Heart Tribute

This exquisite standing heart tribute is featuring gypsophila also known as baby breath as well as gorgeous yellow roses. Colours can be customised.

### **Approximate Product Dimensions:**

One Size: 20"