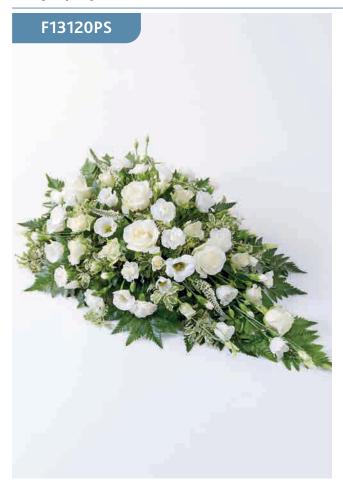

### White and Green Service Arrangement

# **Red Rose Service Arrangement**

This stunning arrangement is a beautiful expression of peace and soft serenity. White roses, carnations, gladioli, stocks and Oriental lilies are accented with the bright green stems of molucella and an assortment of foliage.

Sizes available: Standard, Large, Extra Large

*This item includes a vase which is for hire and will be collected by the Florist at your convenience.* 

### Approximate Product Dimensions:

**30 Stems - Standard** Height: 90cm, Width: 75cm

**42 Stems - Large** Height: 100cm, Width: 80cm

**53 Stems - Extra Large** Height: 115cm, Width: 90cm

Yellow Asiatic lilies, roses and solidago are offset by cream roses, molucella, palm fronds and choice foliage to create a vibrant display. This beautiful display will make a lovely addition to the service.