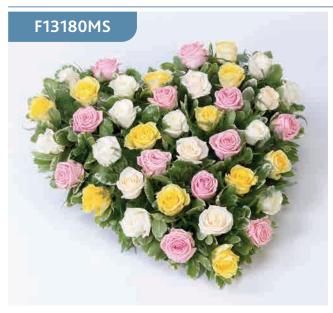

## Mixed Rose Heart - Red & Pink

Large-headed roses and short-Stemmed roses are nestled into a solid heart shape amongst asparagus fern and pittosporum.

#### **Approximate Product Dimensions:**

**40 Stems** Length: 55cm, Width: 50cm