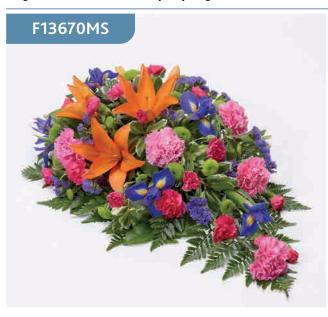

# Lily and Iris Teardrop Spray - Vibrant

Asiatic lilies and carnations are presented with irises, spray carnations and choice foliage to create this vibrant teardrop spray.

Sizes available: Standard, Large, Extra Large

### **Approximate Product Dimensions:**

**19 Stems - Standard** Length: 65cm, Width: 38cm

**24 Stems - Large** Length: 75cm, Width: 45cm

**29 Stems - Extra Large** Length: 85cm, Width: 50cm