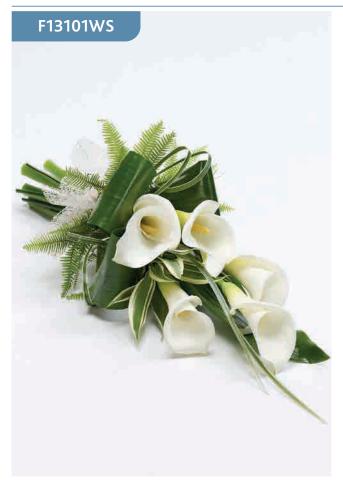

## Calla Lily Sheaf

Classic white calla lilies tied with a natural ribbon are complemented by folded aspidistra leaves and dracaena to create this contemporary sheaf.

#### Approximate Product Dimensions:

**5 Stems** Width: 30cm, Length: 70cm